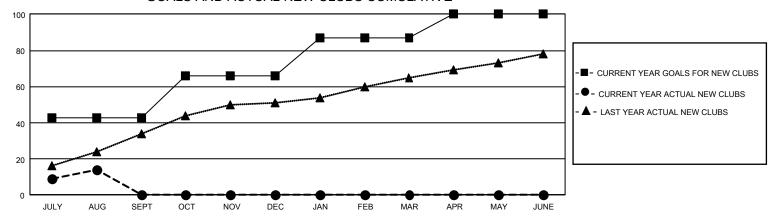

## GOALS AND ACTUAL NEW CLUBS CUMULATIVE

## GMT Constitutional Area 6, Group F

REPORT DOES NOT INCLUDE CLUBS IN UNDISTRICTED AREAS.

| Clubs         |               |             |               | Members               |                        |                         |                                              |
|---------------|---------------|-------------|---------------|-----------------------|------------------------|-------------------------|----------------------------------------------|
|               | RESULTS FOR   | R 2022-2023 |               | RESULTS FOR 2022-2023 |                        |                         |                                              |
| QUARTER       | NEW CLUB GOAL | NEW CLUBS   | DROPPED CLUBS | QUARTER MEME          | BER GROWTH NET<br>GOAL | MEMBER GROWTH<br>ACTUAL | DROPPED MEMBERS ACTUAL (including transfers) |
| JULY/AUG/SEPT | 129           | 14          | 2             | JULY/AUG/SEPT         | 765                    | 957                     | 333                                          |
| OCT/NOV/DEC   | 69            | 0           | 0             | OCT/NOV/DEC           | 616                    | 0                       | 0                                            |
| JAN/FEB/MAR   | 63            | 0           | 0             | JAN/FEB/MAR           | 477                    | 0                       | 0                                            |
| APR/MAY/JUNE  | 39            | 0           | 0             | APR/MAY/JUNE          | 463                    | 0                       | 0                                            |