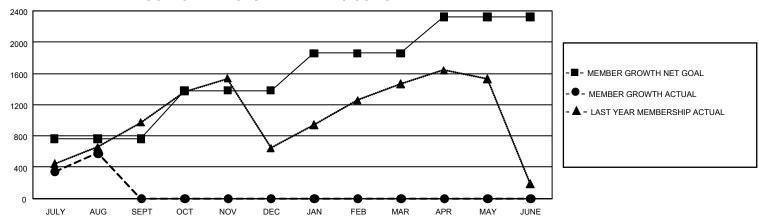

## GOALS AND ACTUAL MEMBERS CUMULATIVE

| DROPPED CLUBS: 2 |     | 185 CLUBS OF 682 ADDED 1<br>OR MORE NEW MEMBERS | GENDER DISTRIBUTION                   |                 |  |
|------------------|-----|-------------------------------------------------|---------------------------------------|-----------------|--|
|                  |     |                                                 | MALE                                  | 15,676 (73.28%) |  |
|                  |     |                                                 | FEMALE                                | 5,717 (26.72%)  |  |
| DROPPED MEMBERS  |     |                                                 | NON BINARY                            | 0 (0.00%)       |  |
| DECEASED         | 17  |                                                 | PREFER NOT TO ANSWER                  | 0 (0.00%)       |  |
| CLUB CANCELLED   | 8   |                                                 | TOTAL FAMILY UNIT MEMBERS 8,24        |                 |  |
| OTHER            | 308 | CLICK HERE FOR                                  | TO THE THINKE TO OTHER MEMBERS        | , 5,            |  |
| TOTAL            | 333 | CUMULATIVE MEMBERSHIP DATA                      | FAMILY MEMBERS PAYING HALF DUES 4,531 |                 |  |
|                  |     |                                                 |                                       |                 |  |

## GMT Constitutional Area 6, Group F

REPORT DOES NOT INCLUDE CLUBS IN UNDISTRICTED AREAS.

| Clubs         |               |             |               | Members               |                        |                         |                                              |
|---------------|---------------|-------------|---------------|-----------------------|------------------------|-------------------------|----------------------------------------------|
|               | RESULTS FOR   | R 2022-2023 |               | RESULTS FOR 2022-2023 |                        |                         |                                              |
| QUARTER       | NEW CLUB GOAL | NEW CLUBS   | DROPPED CLUBS | QUARTER MEME          | BER GROWTH NET<br>GOAL | MEMBER GROWTH<br>ACTUAL | DROPPED MEMBERS ACTUAL (including transfers) |
| JULY/AUG/SEPT | 129           | 14          | 2             | JULY/AUG/SEPT         | 765                    | 957                     | 333                                          |
| OCT/NOV/DEC   | 69            | 0           | 0             | OCT/NOV/DEC           | 616                    | 0                       | 0                                            |
| JAN/FEB/MAR   | 63            | 0           | 0             | JAN/FEB/MAR           | 477                    | 0                       | 0                                            |
| APR/MAY/JUNE  | 39            | 0           | 0             | APR/MAY/JUNE          | 463                    | 0                       | 0                                            |